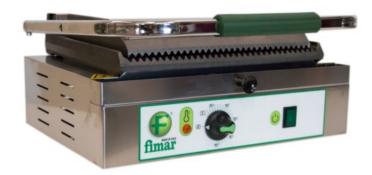

## **CAST IRON ELECTRIC PLATES PE35RN**

SKU: PE35RN

## **ADDITIONAL INFORMATION**

**Power Kw** 2,2 kW

power supply 230V/1N/50-60Hz

**Cooking surface Grooved-Grooved** 

**Cooking time** 50÷300°C

**Cooking surface** 

size

340 x 230 mm

packaging volume

(m3)

Machine for cooking and heating meat, fish, eggs, vegetables, cheese, stuffed toast, sandwiches, etc. Stainless steel casing - sandblasted cast iron cooking plate, which maintains the temperature for a long time - heating elements placed directly on the plates to guarantee better conductivity - safety thermostat - self-balanced upper plate - available with smooth or ribbed cooking surface. Model with ribbed cooking